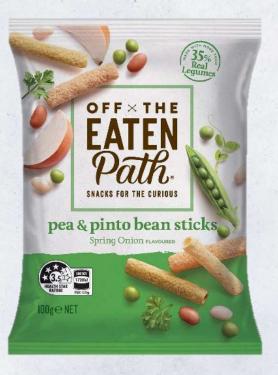

#### OTEP PEA & BEAN FLUTES SPRING ONION

SNACKS FOR THE CURIOUS.

- Made with more than 35% Real Legumes
- Suitable for Vegetarians
- No Added MSG
- No Artificial Flavours or Colours

100g RRP \$3.99 Health Star Rating: 3.5 Stars Shelf Life: 20 weeks