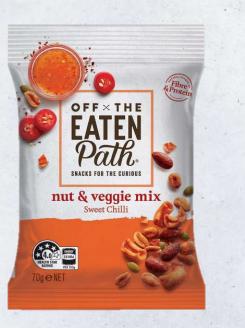

#### OTEP NUT & VEGGIE MIX - SWEET CHILLI

NUTRITION INFORMATION

Servings per package: 2

Serving size: 35g

|                          | Average Quantity<br>per Serving | % Daily Intake<br>(per Serving) | Average Quantity<br>per 100g |
|--------------------------|---------------------------------|---------------------------------|------------------------------|
| ENERGY                   | 809kJ (193Cal)                  | 9%                              | 2310kJ (552Cal)              |
| PROTEIN                  | 6.8g                            | 14%                             | 19.4g                        |
| FAT, TOTAL               | 13.7g                           | 20%                             | 39.1g                        |
| - SATURATED              | 2.4g                            | 10%                             | 6.9g                         |
| CARBOHYDRATE             | 9.6g                            | 3%                              | 27.3g                        |
| - SUGARS                 | 2.7g                            | 3%                              | 7.7g                         |
| DIETARY FIBRE            | 2.9g                            | 10%                             | 8.3g                         |
| SODIUM                   | 162mg                           | 7%                              | 463mg                        |
| POTASSIUM                | 200mg                           |                                 | 570mg                        |
| Percentage Daily Intakes | s are based on an average       | adult diet of 8700 kJ. Yo       | ur daily intakes may be      |