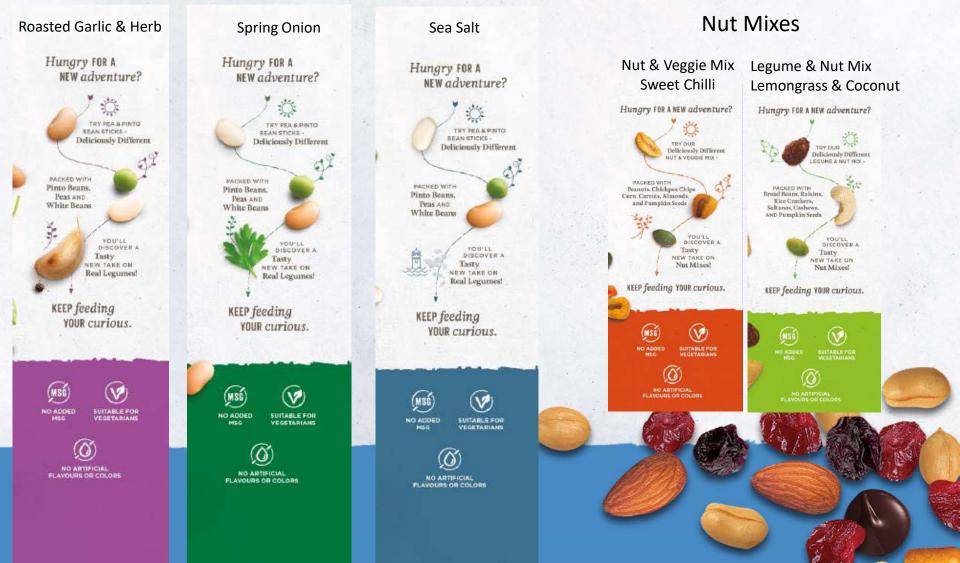

### Nut Mixes

70g Self Con with hang sell. RRP \$3.50 Health Star Rating: 4 Stars Shelf Life: 26 weeks

Key Product Benefits

- Natural Source of Fibre & Protein
- Suitable for Vegetarians
- No Added MSG
- No Artificial Flavours or Colours

### Nut Mixes

#### OTEP NUT & VEGGIE MIX - SWEET CHILLI

NUTRITION INFORMATION

Servings per package: 2

Serving size: 35g

|                          | Average Quantity<br>per Serving | % Daily Intake<br>(per Serving) | Average Quantity<br>per 100g |
|--------------------------|---------------------------------|---------------------------------|------------------------------|
| ENERGY                   | 809kJ (193Cal)                  | 9%                              | 2310kJ (552Cal)              |
| PROTEIN                  | 6.8g                            | 14%                             | 19.4g                        |
| FAT, TOTAL               | 13.7g                           | 20%                             | 39.1g                        |
| - SATURATED              | 2.4g                            | 10%                             | 6.9g                         |
| CARBOHYDRATE             | 9.6g                            | 3%                              | 27.3g                        |
| - SUGARS                 | 2.7g                            | 3%                              | 7.7g                         |
| DIETARY FIBRE            | 2.9g                            | 10%                             | 8.3g                         |
| SODIUM                   | 162mg                           | 7%                              | 463mg                        |
| POTASSIUM                | 200mg                           |                                 | 570mg                        |
| Percentage Daily Intakes | s are based on an average       | adult diet of 8700 kJ. Yo       | ur daily intakes may be      |

#### OTEP LEGUME & NUT MIX -LEMONGRASS AND CHILLI

NUTRITION INFORMATION

Servings per package: 2

Serving size: 35g

|               | Average Quantity<br>per Serving | % Daily Intake<br>(per Serving) | Average Quantity<br>per 100g |
|---------------|---------------------------------|---------------------------------|------------------------------|
| ENERGY        | 620kJ (148Cal)                  | 7%                              | 1770kJ (423Cal)              |
| PROTEIN       | 5.7g                            | 11%                             | 16.3g                        |
| FAT, TOTAL    | 6.5g                            | 9%                              | 18.5g                        |
| - SATURATED   | 1.1g                            | 5%                              | 3.1g                         |
| CARBOHYDRATE  | 15.4g                           | 5%                              | 44.0g                        |
| - SUGARS      | 7.2g                            | 8%                              | 20.5g                        |
| DIETARY FIBRE | 2.6g                            | 9%                              | 7.3g                         |
| SODIUM        | 171mg                           | 7%                              | 488mg                        |
| POTASSIUM     | 231mg                           |                                 | 660mg                        |