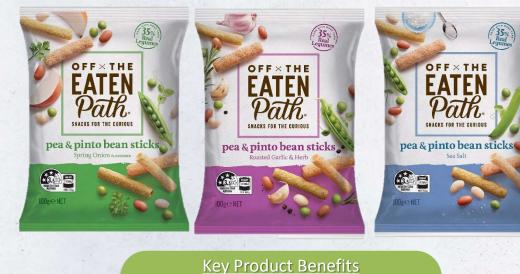

SNACKS FOR THE CURIOUS.

- Made with more than 35% Real Legumes
- Suitable for Vegetarians
- No Added MSG
- No Artificial Flavours or Colours

100g RRP \$3.99 Health Star Rating: 3.5 Stars Shelf Life: 20 weeks

#### OTEP PEA & BEAN FLUTES SPRING ONION

#### Back of Pack focuses on "Free From" Claims and Real Ingredients

Pea & Pinto Bean Sticks