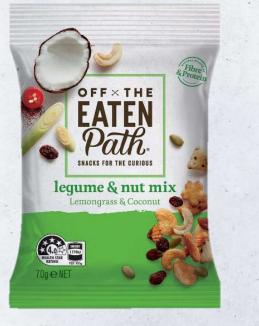

#### OTEP LEGUME & NUT MIX -LEMONGRASS AND CHILLI

NUTRITION INFORMATION

Servings per package: 2

Serving size: 35g

|               | Average Quantity<br>per Serving | % Daily Intake<br>(per Serving) | Average Quantity<br>per 100g |
|---------------|---------------------------------|---------------------------------|------------------------------|
| ENERGY        | 620kJ (148Cal)                  | 7%                              | 1770kJ (423Cal)              |
| PROTEIN       | 5.7g                            | 11%                             | 16.3g                        |
| FAT, TOTAL    | 6.5g                            | 9%                              | 18.5g                        |
| - SATURATED   | 1.1g                            | 5%                              | 3.1g                         |
| CARBOHYDRATE  | 15.4g                           | 5%                              | 44.0g                        |
| - SUGARS      | 7.2g                            | 8%                              | 20.5g                        |
| DIETARY FIBRE | 2.6g                            | 9%                              | 7.3g                         |
| SODIUM        | 171mg                           | 7%                              | 488mg                        |
| POTASSIUM     | 231mg                           |                                 | 660mg                        |