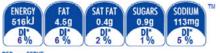

#### NUTRITION INFORMATION

Servings per package: 3.33 Serving size: 30g (24 Pieces)

|                   | Average<br>Quantity per<br>Serving | % Daily Intake<br>(per Serving) | Average<br>Quantity per<br>100g |
|-------------------|------------------------------------|---------------------------------|---------------------------------|
| ENERGY            | 516kJ (123cal)                     | 6%                              | 1720kJ                          |
| PROTEIN           | 2.6g                               | 5%                              | 8.5g                            |
| FAT, TOTAL        | 4.5g                               | 6%                              | 14.9g                           |
| - SATURATED       | 0.4g                               | 2%                              | 1.3g                            |
| - TRANS           | 0.0g                               |                                 | 0.0g                            |
| - POLYUNSATURATED | 0.4g                               |                                 | 1.4g                            |
| - MONOUNSATURATED | 3.5g                               |                                 | 11.6g                           |
| CARBOHYDRATE      | 17.7g                              | 6%                              | 58.9g                           |
| - SUGARS          | 0.9g                               | 1%                              | 3.0g                            |
| DIETARY FIBRE     | 1.4g                               | 5%                              | 4.7g                            |
| SODIUM            | 113mg                              | 5%                              | 377mg                           |

Percentage Daily Intakes are based on an average adult diet of 8700 kJ. Your daily intakes may be higher or lower depending on your energy needs.

PER 30g SERVE