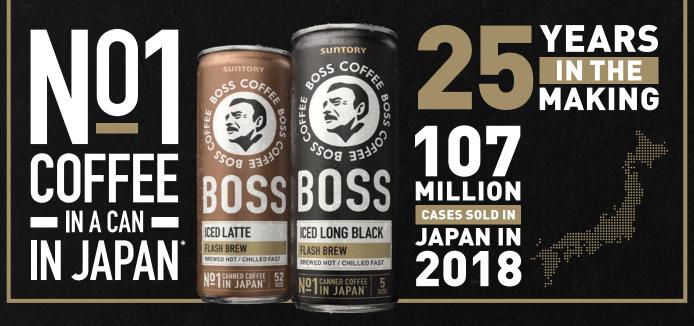

\*No. 1 Canned Coffee brand in Japan based on 2018 sales volume. Source: Intage.

Suntory BOSS Coffee has been around for 25 years.

Suntory BOSS Coffee is quality, convenient, accessible & cool.

\*No. 1 Canned Coffee brand in Japan based on 2018 sales volume. Source: Intage.

| SKU<br>CODE | DESCRIPTION/<br>VARIANT     | VOLUME | UNIT/<br>CARTON | CONSUMER B/CODE |
|-------------|-----------------------------|--------|-----------------|-----------------|
| 6700        | Boss Coffee Iced Long Black | 273mL  | 12              | 9415767068001   |
| 6701        | Boss Coffee Iced Latte      | 273mL  | 12              | 9415767068018   |