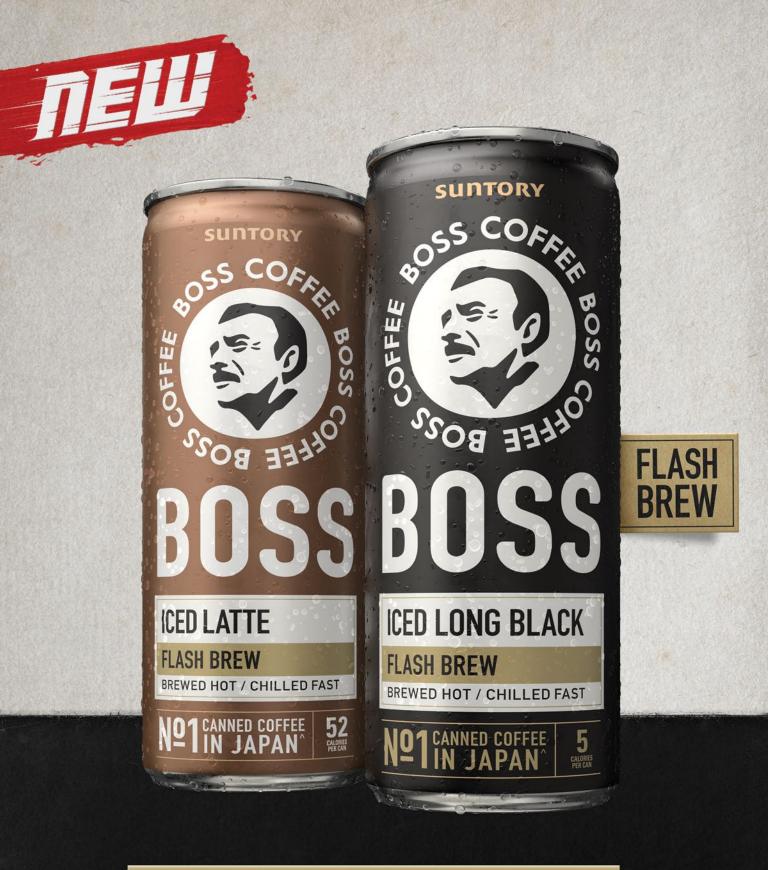

## WELCOME TO SOMETHING NEW. WELCOME TO FLASH BREW!

Suntory BOSS Coffee uses a flash brew process unique to Japan.

Steeped hot to extract the rich flavour & aromas.

Then rapidly chilled to lock in the flavours.

Suntory BOSS Coffee has been around for 25 years.

Suntory BOSS Coffee is quality, convenient, accessible & cool.

\*No. 1 Canned Coffee brand in Japan based on 2018 sales volume. Source: Intage.

| SKU<br>CODE | DESCRIPTION/<br>VARIANT     | VOLUME | UNIT/<br>CARTON | CONSUMER B/CODE |
|-------------|-----------------------------|--------|-----------------|-----------------|
| 6700        | Boss Coffee Iced Long Black | 273mL  | 12              | 9415767068001   |
| 6701        | Boss Coffee Iced Latte      | 273mL  | 12              | 9415767068018   |