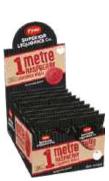

## **COUNTLINES**

1 Metre Liquorice Wheel

Item Code: LMC6 Weight: 120g Oty: 20 RRP: \$2.00

1 Metre Raspberry Liquorice Wheel

Item Code: 20019 Weight: 120g Qty: 20 RRP: \$2.00

**Traditional Liquorice Twists** 