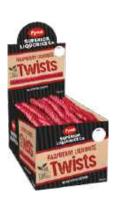

## **COUNTLINES**

1 Metre Liquorice Wheel

Item Code: LMC6 Weight: 120g Oty: 20 RRP: \$2.00

1 Metre Raspberry Liquorice Wheel

Item Code: 20019 Weight: 120g Qty: 20 RRP: \$2.00

**Traditional Liquorice Twists** 

Item Code: 20206 Weight: 2.4kg RRP: \$0.35

**Raspberry Liquorice Twists** 

Item Code: 20208 Weight: 2.4kg RRP: \$0.35