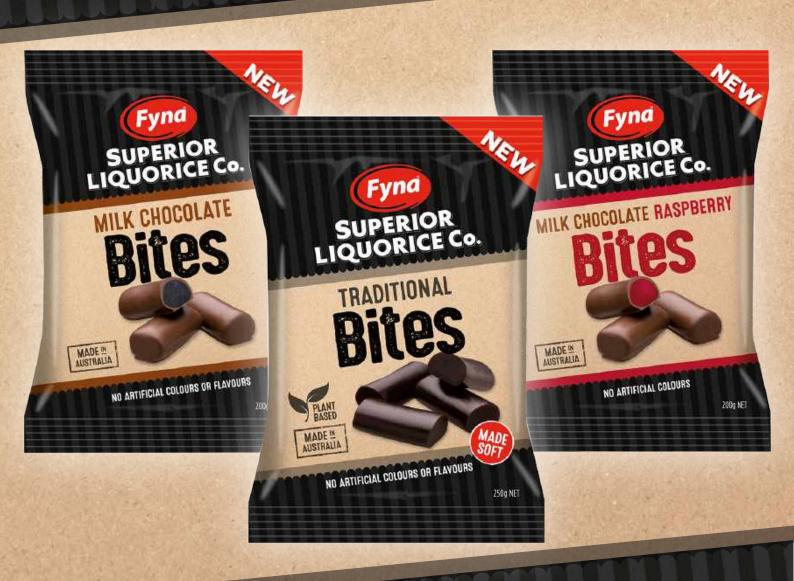

## LIQUORICE BITES

**Traditional Liquorice Bites** 

Item Code: 20716 Weight: 250g Oty: 12 RRP: \$3.50

**Traditional Liquorice Chunks** 

Item Code: 20031 Weight: 250g Qty: 12 RRP: \$3.50

Milk Chocolate Liquorice Bites

Item Code: 20718 Weight: 200g Qty: 12 RRP: \$3.50

Milk Chocolate Raspberry Bites

Item Code: 20722 Weight: 200g Qty: 12 RRP: \$3.50

Liquorice Fruit Bites

Item Code: 20030 Weight: 250g Qty: 12 RRP: \$3.50

**LOGS & WHEELS** 