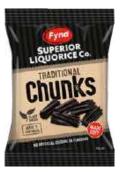

## LIQUORICE BITES

**Traditional Liquorice Bites** 

Item Code: 20716 Weight: 250g Oty: 12 RRP: \$3.50

**Traditional Liquorice Chunks** 

Item Code: 20031 Weight: 250g Qty: 12 RRP: \$3.50

Milk Chocolate Liquorice Bites