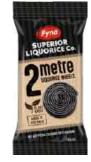

White Chocolate Raspberry Bullets

Item Code: 20028 Weight: 230g Qty: 12 RRP: \$3.50

Milk Chocolate Liquorice Logs

Item Code: 20723 Weight: 200g Qty: 12 RRP: \$3.50

2 Metre Liquorice Wheels

Item Code: LM201 Weight: 240g Qty: 12 RRP: \$3.50