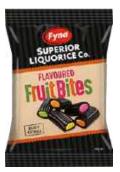

Item Code: 20718 Weight: 200g Qty: 12 RRP: \$3.50

Milk Chocolate Raspberry Bites

Item Code: 20722 Weight: 200g Qty: 12 RRP: \$3.50

Liquorice Fruit Bites

Item Code: 20030 Weight: 250g Qty: 12 RRP: \$3.50

**LOGS & WHEELS** 