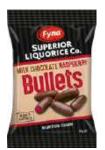

## LIQUORICE BULLETS

Milk Chocolate Bullets

Item Code: 20034 Weight: 250g Qty: 12 RRP: \$3.50

Milk Chocolate Raspberry Bullets

Item Code: 20029 Weight: 250g Qty: 12 RRP: \$3.50

**Dark Chocolate Bullets** 

Item Code: 20032 Weight: 250g Qty: 12 RRP: \$3.50