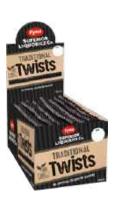

## **COUNTLINES**

1 Metre Liquorice Wheel

Item Code: LMC6 Weight: 120g Oty: 20 RRP: \$2.00

1 Metre Raspberry Liquorice Wheel

Item Code: 20019 Weight: 120g Qty: 20 RRP: \$2.00

**Traditional Liquorice Twists** 

Item Code: 20206 Weight: 2.4kg RRP: \$0.35

**Raspberry Liquorice Twists** 

Item Code: 20208 Weight: 2.4kg RRP: \$0.35