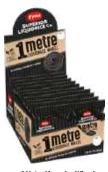

## **COUNTLINES**

1 Metre Liquorice Wheel

Item Code: LMC6 Weight: 120g Oty: 20 RRP: \$2.00

1 Metre Raspberry Liquorice Wheel

Item Code: 20019 Weight: 120g Qty: 20 RRP: \$2.00

**Traditional Liquorice Twists** 