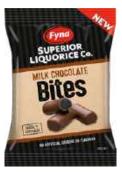

## LIQUORICE BITES

**Traditional Liquorice Bites** 

Item Code: 20716 Weight: 250g Oty: 12 RRP: \$3.50

**Traditional Liquorice Chunks** 

Item Code: 20031 Weight: 250g Qty: 12 RRP: \$3.50

Milk Chocolate Liquorice Bites

Item Code: 20718 Weight: 200g Qty: 12 RRP: \$3.50

Milk Chocolate Raspberry Bites

Item Code: 20722 Weight: 200g Qty: 12 RRP: \$3.50

Liquorice Fruit Bites

Item Code: 20030 Weight: 250g Qty: 12 RRP: \$3.50

**LOGS & WHEELS** 