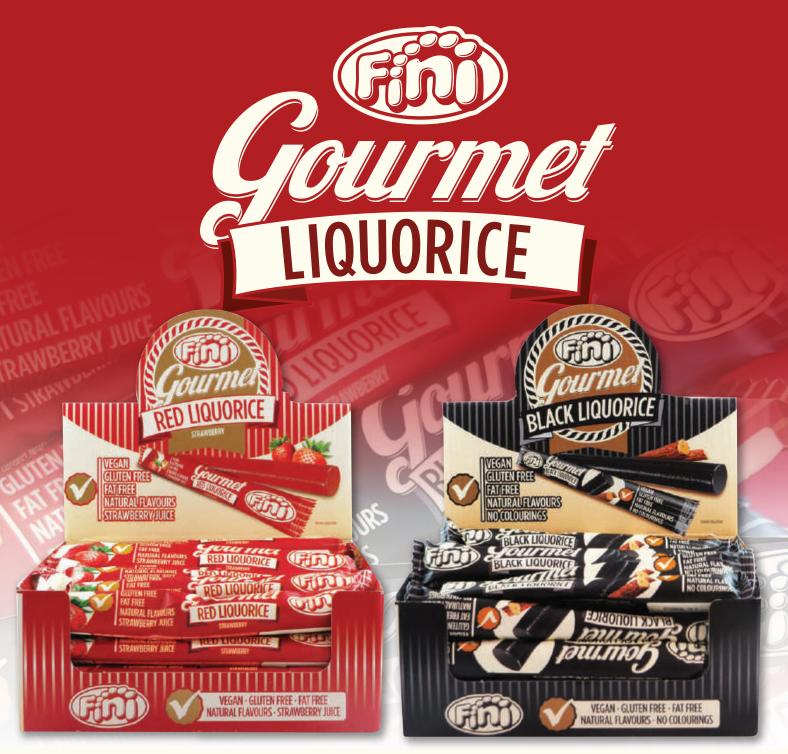

### VEGAN GLUTEN FREE FAT FREE NATURAL FLAVOURS STRAWBERRY JUICE

### VEGAN GLUTEN FREE FAT FREE NATURAL FLAVOURS NO COLOURINGS

| Product                          | RRP | Barcode       | Units Per<br>Display | Displays per<br>Case Qty |
|----------------------------------|-----|---------------|----------------------|--------------------------|
| Gourmet Red Liquorice 32g 32's   | \$1 | 8410525243240 | 32                   | 6                        |
| Gourmet Black Liquorice 32g 32's | \$1 | 8410525235573 | 32                   | 6                        |