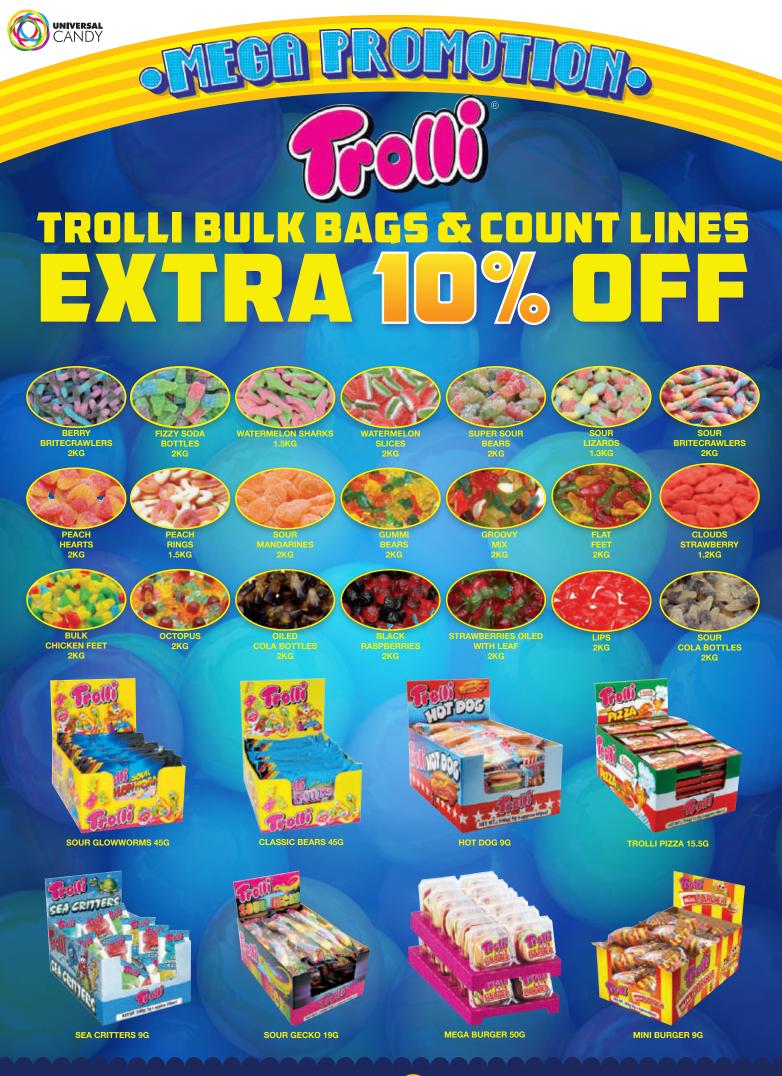

*ALLSEP'S AUSSIE GLUCOSE** 

60g - 21 Units Per Outer SKU: 9310424001605

**BAG A LOLLIES** 

PAC

F

# AUSTRALIAN FAMILY OWNED

NDABER







Berocca supports energy for mind and b purchase. Follow the directions for use.











### VEGAN GLUTEN FREE FAT FREE NATURAL FLAVOURS STRAWBERRY JUICE

### VEGAN GLUTEN FREE FAT FREE NATURAL FLAVOURS NO COLOURINGS

| Product                          | RRP | Barcode       | Units Per<br>Display | Displays per<br>Case Qty |
|----------------------------------|-----|---------------|----------------------|--------------------------|
| Gourmet Red Liquorice 32g 32's   | \$1 | 8410525243240 | 32                   | 6                        |
| Gourmet Black Liquorice 32g 32's | \$1 | 8410525235573 | 32                   | 6                        |







WIN

MAXIMUS

ACKCURRANT

LAVOURED SPORTS DRINK

REDNESS & FAT







+5,000

XBOX GAME PASS

**INSTANT WINS** 



ENTER RECEIPT ONLINE^

### FOR YOUR CHANCE TO WIN



## WINWITHMAXIMUS.COM.AU

Conditions apply, see www.winwithmaximus.com.au. Open to AU res 18+. Starts: 3/8/20. Ends: 11:59pm AEDST 31/10/20. Max 2 entries per person per day, Retain receipt/s. Instant prizes: 5,000 x 1-month Subscription Xbox Game Pass Ultimate valued at \$15.95. Daily draw prizes (1 per draw): Xbox Series X Console. Daily draws (90 in total): 11am AEST/AEDST (as applicable) at U5, 9 Fitzpatrick St, Revesby NSW 2212 conducted each business day from 4/8/20 to 2/11/20. Winners published at www.winwithmaximus.com.au from 18/9/20, 19/10/20 & 19/11/20. Promoter: Frucor Suntory Pty Ltd (ABN 73 060 091 536) o