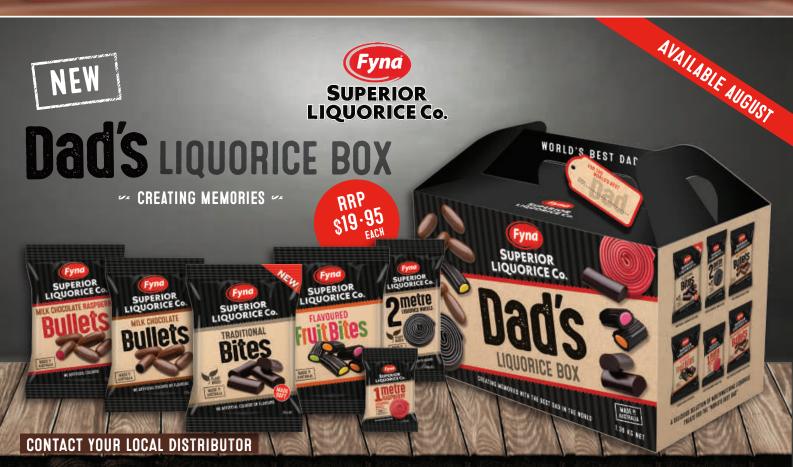

|----------|---------------------------------|------|------------|---------------|----------------|
| 2654     | MAXIMUS GAME ON LIME 1L         | 1L   | 12         | 9415767026520 | 19415767026527 |
| 2655     | MAXIMUS GAME ON BLACKCURRANT 1L | 1L   | 12         | 9415767026537 | 19415767026534 |

### frucor suntory

#### AVAILABLE TO ORDER 13TH JULY 2020

CONTACT YOUR FRUCOR SUNTORY REP TO PLACE AN ORDER OR CUSTOMER SERVICE ON 1800 237 727

# <section-header>

## **AVAILABLE NOW**

| DESCRIPTION         | RRP    | CASE SIZE | EAN           | TUN            |
|---------------------|--------|-----------|---------------|----------------|
| MILO Original 240ml | \$3.50 | 24        | 9556001273970 | 09556001273963 |

<sup>EUEL</sup> • PROTEIN • ENERGI

ORIGINA

Nestle.

HEALTH STAR RATING







Verther's Original





NSA 42g Flip Top Box 21967



Cream Candy 50g Roll 21949

Werther's

Chewy Toffee 45g Roll 21964

To all caramel lovers... discover your favourite now









# **Attention Retailers**

MYBRANDZ KEEPS YOU UP TO DATE WITH THE LATEST PRODUCTS. NOW MORE THAN EVER, YOU NEED TECHNOLOGY TO KEEP YOU INFORMED. BEST OF ALL, IT'S EASY TO USE AND COMPLETELY FREE.

NEVER miss a new product View suppliers' full RANGE Check retail PRICING

 Create ORDERS to send to your The Distributors member

APP RELEASE

### Features include:

- ★ Supplier Search
- ★ Detailed Categories
- ★ New Product listings
- Promotions
- ★ Merchandising
- ★ Catalogues
- ★ Custom Searching
- ★ Notifications
- Favourites
- ★ Top Seller lists
- ★ Product Ordering
- ★ In-App Calculator

# HOW TO GET MY