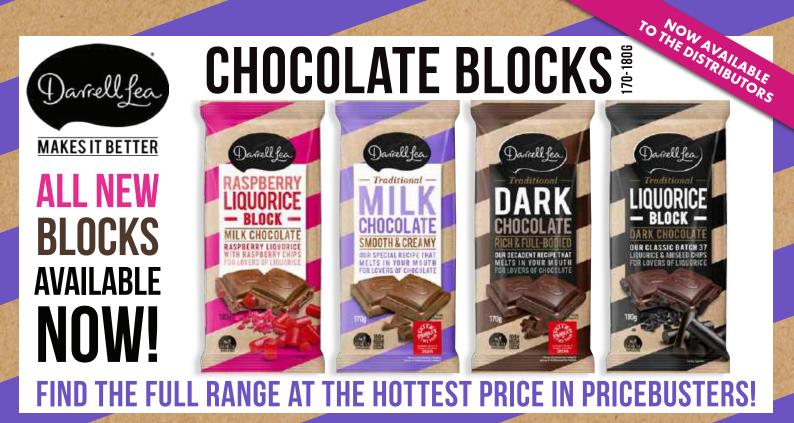

| 19415767026527 |
| 2655     | MAXIMUS GAME ON BLACKCURRANT 1L | 1L   | 12         | 9415767026537 | 19415767026534 |

### frucor suntory

#### AVAILABLE TO ORDER 13TH JULY 2020

CONTACT YOUR FRUCOR SUNTORY REP TO PLACE AN ORDER OR CUSTOMER SERVICE ON 1800 237 727

# <section-header>

## **AVAILABLE NOW**

| DESCRIPTION         | RRP    | CASE SIZE | EAN           | TUN            |
|---------------------|--------|-----------|---------------|----------------|
| MILO Original 240ml | \$3.50 | 24        | 9556001273970 | 09556001273963 |

<sup>EUEL</sup> • PROTEIN • ENERGI

ORIGINA

Nestle.

HEALTH STAR RATING







Verther's Original





NSA 42g Flip Top Box 21967



Cream Candy 50g Roll 21949

Werther's

Chewy Toffee 45g Roll 21964

To all caramel lovers... discover your favourite now









# **Attention Retailers**

MYBRANDZ KEEPS YOU UP TO DATE WITH THE LATEST PRODUCTS. NOW MORE THAN EVER, YOU NEED TECHNOLOGY TO KEEP YOU INFORMED. BEST OF ALL, IT'S EASY TO USE AND COMPLETELY FREE.

NEVER miss a new product View suppliers' full RANGE Check retail PRICING

 Create ORDERS to send to your The Distributors member

APP RELEASE

### Features include:

- ★ Supplier Search
- ★ Detailed Categories
- ★ New Product listings
- Promotions
- ★ Merchandising
- ★ Catalogues
- ★ Custom Searching
- ★ Notifications
- Favourites
- ★ Top Seller lists
- ★ Product Ordering
- ★ In-App Calculator

# HOW TO GET MYBRANDZ



STEP 1.

Go to Google Play Store OR App Store and Download the **MyBrandzApp** 

### STEP 2.

Enter the **Email login**: retail@mybrandz.com.au Enter the **Password:** Bran