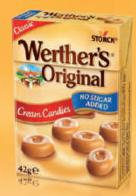

<sup>EUEL</sup> • PROTEIN • ENERGI

ORIGINA

Nestle.

HEALTH STAR RATING

Verther's Original

NSA 42g Flip Top Box 21967

Cream Candy 50g Roll 21949

Werther's

Chewy Toffee 45g Roll 21964

To all caramel lovers... discover your favourite now