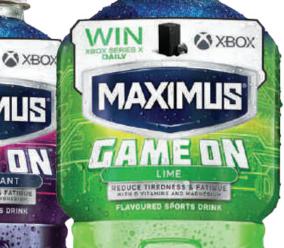

WIN

MAXIMUS

ACKCURRANT

LAVOURED SPORTS DRINK

REDNESS & FAT

+5,000

XBOX GAME PASS

**INSTANT WINS** 

ENTER RECEIPT ONLINE^

### FOR YOUR CHANCE TO WIN

## WINWITHMAXIMUS.COM.AU

Conditions apply, see www.winwithmaximus.com.au. Open to AU res 18+. Starts: 3/8/20. Ends: 11:59pm AEDST 31/10/20. Max 2 entries per person per day, Retain receipt/s. Instant prizes: 5,000 x 1-month Subscription Xbox Game Pass Ultimate valued at \$15.95. Daily draw prizes (1 per draw): Xbox Series X Console. Daily draws (90 in total): 11am AEST/AEDST (as applicable) at U5, 9 Fitzpatrick St, Revesby NSW 2212 conducted each business day from 4/8/20 to 2/11/20. Winners published at www.winwithmaximus.com.au from 18/9/20, 19/10/20 & 19/11/20. Promoter: Frucor Suntory Pty Ltd (ABN 73 060 091 536) of L2, 5 George St, North Strathfield NSW 2137. Permits: NSW LTPS/20/42627 ACT TP20/00360 SA T20/319

| PDT CODE | DESCRIPTION                     | SIZE | CARTON QTY | EAN           | TUN            |
|----------|---------------------------------|------|------------|---------------|----------------|
| 2654     | MAXIMUS GAME ON LIME 1L         | 1L   | 12         | 9415767026520 | 19415767026527 |
| 2655     | MAXIMUS GAME ON BLACKCURRANT 1L | 1L   | 12         | 9415767026537 | 19415767026534 |