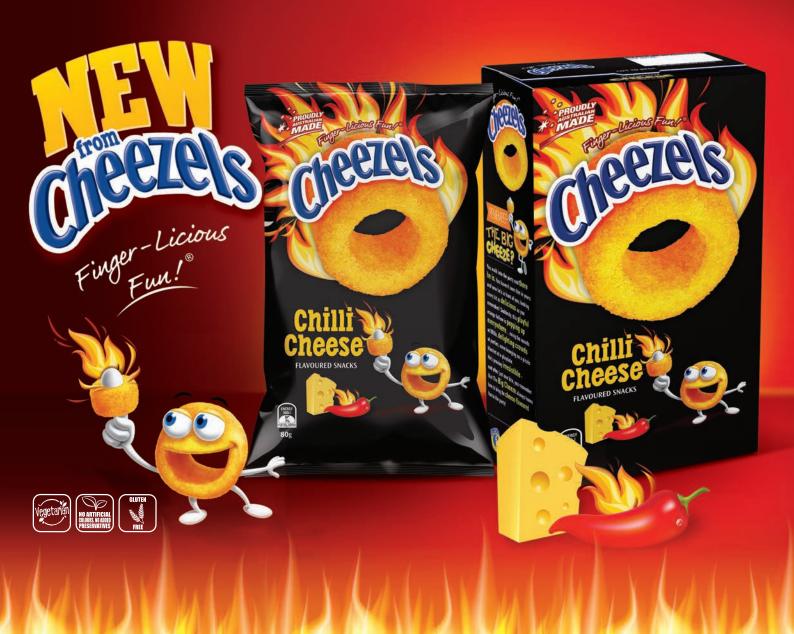

19415767026527 |
| 2655     | MAXIMUS GAME ON BLACKCURRANT 1L | 1L   | 12         | 9415767026537 | 19415767026534 |

### frucor suntory

#### AVAILABLE TO ORDER 13TH JULY 2020

CONTACT YOUR FRUCOR SUNTORY REP TO PLACE AN ORDER OR CUSTOMER SERVICE ON 1800 237 727

# <section-header>

## **AVAILABLE NOW**

| DESCRIPTION         | RRP    | CASE SIZE | EAN           | TUN            |
|---------------------|--------|-----------|---------------|----------------|
| MILO Original 240ml | \$3.50 | 24        | 9556001273970 | 09556001273963 |

<sup>EUEL</sup> • PROTEIN • ENERGI

ORIGINA

Nestle.

HEALTH STAR RATING







Verther's Original





NSA 42g Flip Top Box 21967



Cream Candy 50g Roll 21949

Werther's

Chewy Toffee 45g Roll 21964

To all caramel lovers... discover your favourite now









# **Attention Retailers**

MYBRANDZ KEEPS YOU UP TO DATE WITH THE LATEST PRODUCTS. NOW MORE THAN EVER, YOU NEED TECHNOLOGY TO KEEP YOU INFORMED. BEST OF ALL, IT'S EASY TO USE AND COMPLETELY FREE.

NEVER miss a new product View suppliers' full RANGE Check retail PRICING

 Create ORDERS to send to your The Distributors member

APP RELEASE

### Features include:

- ★ Supplier Search
- ★ Detailed Categories
- ★ New Product listings
- Promotions
- ★ Merchandising
- ★ Catalogues
- ★ Custom Searching
- ★ Notifications
- Favourites
- ★ Top Seller lists
- ★ Product Ordering
- ★ In-App Calculator

# HOW TO GET MYBRANDZ



STEP 1.

Go to Google Play Store OR App Store and Download the **MyBrandzApp** 

### STEP 2.

Enter the **Email login**: retail@mybrandz.com.au Enter the **Password:** Brandz