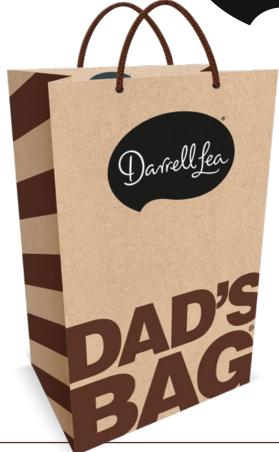

## FATHER'S OF SEPT 2020

DAD'S BAG CONTENTS

- Darrell Lea Batch 37 Liquorice 260g
- Darrell Lea The Big Orange 185g
- Darrell Lea Bullets Liquorice Milk Chocolate 250g
- Darrell Lea Rocklea Road Chocolate Block 180g
- Darrell Lea Allsorts 270g
- Darrell Lea Raspberry White Chocolate Bullets 45g