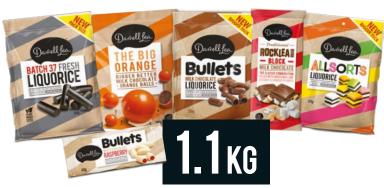

## FATHER'S OF SEPT 2020

DAD'S BAG CONTENTS

- Darrell Lea Batch 37 Liquorice 260g
- Darrell Lea The Big Orange 185g
- Darrell Lea Bullets Liquorice Milk Chocolate 250g
- Darrell Lea Rocklea Road Chocolate Block 180g
- Darrell Lea Allsorts 270g
- Darrell Lea Raspberry White Chocolate Bullets 45g