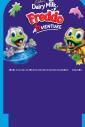

## PRODUCT

CADBURY Dairy Milk Freddo 3D Adventure SPACE THEME

CADBURY Dairy Milk Freddo 3D Adventure UNDERWATER THEME

| PRODUCT DETAILS                            | SKU NUMBER | UNIT EAN     | UNITS PER INNER | INNERS PER CASE |
|--------------------------------------------|------------|--------------|-----------------|-----------------|
| 25G CADBURY DAIRY MILK FREDDO 3D ADVENTURE | 4259528    | 700000038795 | 24              | 4               |