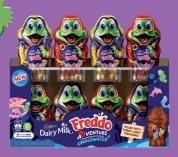

## IN 2020 FREDDO TURNS 3D EXCITING PARENTS AND KIDS

From the depths of the **UNDERWATER OCEAN** and edges of **OUTER SPACE**, FREDDO embarks on his most exciting adventure yet!

The BIGGEST INNOVATION

from CADBURY
DAIRY MILK FREDDO
in over 10 years

100°

recyclable packaging

25g hollow CADBURY
DAIRY MILK milk
chocolate filled with
yummy edible

CANDY TREASURES

IN STORE SEPTEMBER 2020

DIGITAL

SOCIAL

\$1M INVESTMENT

## PRODUCT

CADBURY Dairy Milk Freddo 3D Adventure SPACE THEME

CADBURY Dairy Milk Freddo 3D Adventure UNDERWATER THEME

| PRODUCT DETAILS                            | SKU NUMBER | UNIT EAN     | UNITS PER INNER | INNERS PER CASE |
|--------------------------------------------|------------|--------------|-----------------|-----------------|
| 25G CADBURY DAIRY MILK FREDDO 3D ADVENTURE | 4259528    | 700000038795 | 24              | 4               |