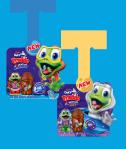

## IN 2020 FREDDO TURNS 3D EXCITING PARENTS AND KIDS

From the depths of the **UNDERWATER OCEAN** and edges of **OUTER SPACE**, FREDDO embarks on his most exciting adventure yet!

The BIGGEST INNOVATION

from CADBURY
DAIRY MILK FREDDO
in over 10 years

100°

recyclable packaging

25g hollow CADBURY
DAIRY MILK milk
chocolate filled with
yummy edible

CANDY TREASURES

IN STORE SEPTEMBER 2020

DIGITAL

SOCIAL

\$1M INVESTMENT