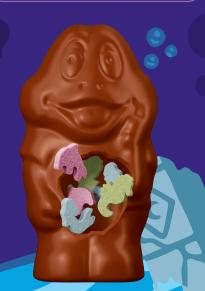

100°

recyclable packaging

25g hollow CADBURY
DAIRY MILK milk
chocolate filled with
yummy edible

CANDY TREASURES

IN STORE SEPTEMBER 2020

DIGITAL

SOCIAL

\$1M INVESTMENT

## PRODUCT

CADBURY Dairy Milk Freddo 3D Adventure SPACE THEME

CADBURY Dairy Milk Freddo 3D Adventure UNDERWATER THEME

| PRODUCT DETAILS                            | SKU NUMBER | UNIT EAN     | UNITS PER INNER | INNERS PER CASE |
|--------------------------------------------|------------|--------------|-----------------|-----------------|
| 25G CADBURY DAIRY MILK FREDDO 3D ADVENTURE | 4259528    | 700000038795 | 24              | 4               |