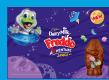

## PRODUCT

CADBURY Dairy Milk Freddo 3D Adventure SPACE THEME

CADBURY Dairy Milk Freddo 3D Adventure UNDERWATER THEME

| PRODUCT DETAILS                            | SKU NUMBER | UNIT EAN     | UNITS PER INNER | INNERS PER CASE |
|--------------------------------------------|------------|--------------|-----------------|-----------------|
| 25G CADBURY DAIRY MILK FREDDO 3D ADVENTURE | 4259528    | 700000038795 | 24              | 4               |