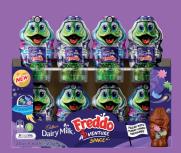

## IN 2020 FREDDO TURNS 3D EXCITING PARENTS AND KIDS

From the depths of the **UNDERWATER OCEAN** and edges of **OUTER SPACE**, FREDDO embarks on his most exciting adventure yet!

The BIGGEST INNOVATION

from CADBURY
DAIRY MILK FREDDO
in over 10 years

100°

recyclable packaging

25g hollow CADBURY
DAIRY MILK milk
chocolate filled with
yummy edible

CANDY TREASURES

IN STORE SEPTEMBER 2020

DIGITAL

SOCIAL

\$1M INVESTMENT

## PRODUCT

CADBURY Dairy Milk Freddo 3D Adventure SPACE THEME

CADBURY Dairy Milk Freddo 3D Adventure UNDERWATER THEME

| PRODUCT DETAILS                            | SKU NUMBER | UNIT EAN     | UNITS PER INNER | INNERS PER CASE |
|--------------------------------------------|------------|--------------|-----------------|-----------------|
| 25G CADBURY DAIRY MILK FREDDO 3D ADVENTURE | 4259528    | 700000038795 | 24              | 4               |