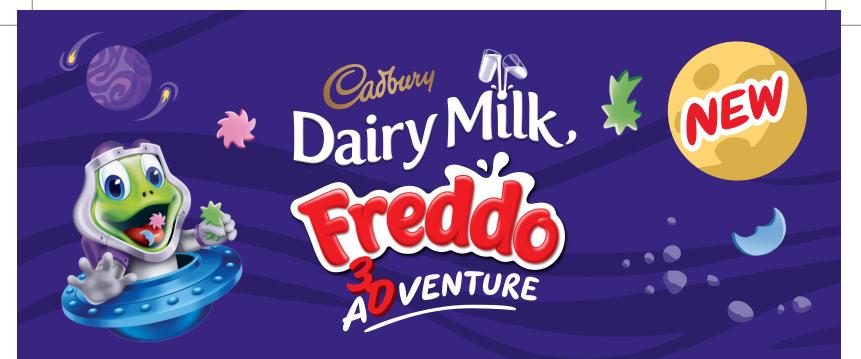

## IN 2020 FREDDO TURNS 3D EXCITING PARENTS AND KIDS

From the depths of the **UNDERWATER OCEAN** and edges of **OUTER SPACE**, FREDDO embarks on his most exciting adventure yet!

The BIGGEST INNOVATION

from CADBURY
DAIRY MILK FREDDO
in over 10 years