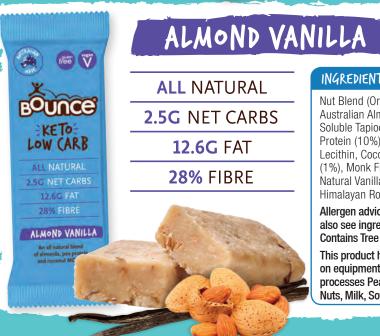

#### INGREDIENTS

Nut Blend (Organic Coconut, Australian Almonds 25%), Soluble Tapioca Fibre, Pea Protein (10%), Sunflower Lecithin, Coconut MCT Oil (1%), Monk Fruit Extract, Natural Vanilla Flavour, Himalayan Rock Salt.

Allergen advice: For allergens, also see ingredients in bold. Contains Tree Nuts (Almonds).

This product has been made on equipment that also processes Peanuts, other Tree Nuts, Milk, Soy and Sesame.

#### NUTRITION INFORMATION

Average serving size: 35g Servings per package: 1

|                             | Average quantity per serve | Average<br>quantity<br>per 100g |
|-----------------------------|----------------------------|---------------------------------|
| Energy                      | 686kJ                      | 1960kJ                          |
|                             | (164kcal)                  | (468kcal)                       |
| Protein                     | 5.2g                       | 14.8g                           |
| – gluten                    | -                          | nil detected                    |
| Fat                         | 12.6g                      | 35.9g                           |
| <ul><li>saturated</li></ul> | 6.4g                       | 18.2g                           |
| Carbohydrate                | 2.5g                       | 7.1g                            |
| <ul><li>sugars</li></ul>    | 1.7g                       | 4.7g                            |
| Dietary Fibre               | 9.8g                       | 28.0g                           |
| Sodium                      | 19mg                       | 57mg                            |
|                             |                            |                                 |