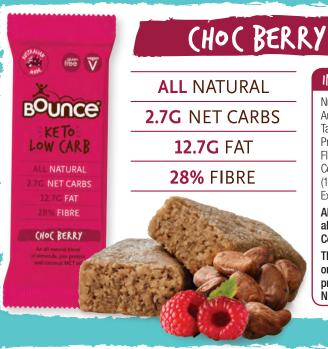

#### INGREDIENTS

Nut Blend (Organic Coconut, Australian Almonds 20%), Tapioca Soluble Fibre (5%), Pea Protein (5%), Natural Chocolate Flavour (4%), Sunflower Lecithin, Cocoa Powder, Coconut MCT Oil (1%), Natural Flavours, Monk Fruit Extract, Himalayan Rock Salt.

Allergen advice: For allergens, also see ingredients in bold. Contains Tree Nuts (Almonds). This product has been made

on equipment that also processes Peanuts, other Tree Nuts, Milk, Soy and Sesame.

#### NUTRITION INFORMATION

Average serving size: 35g Servings per package: 1

|                             | Average quantity per serve | Average<br>quantity<br>per 100g |
|-----------------------------|----------------------------|---------------------------------|
| Energy                      | 676kJ                      | 1930kJ                          |
|                             | (162kcal)                  | (462kcal)                       |
| Protein                     | 4.2g                       | 12.0g                           |
| – gluten                    | -                          | nil detected                    |
| Fat                         | 12.7g                      | 36.2g                           |
| <ul><li>saturated</li></ul> | 7.1g                       | 20.2g                           |
| Carbohydrate                | 2.7g                       | 7.5g                            |
| <ul><li>sugars</li></ul>    | 1.7g                       | 4.8g                            |
| Dietary Fibre               | 9.8g                       | 28.0g                           |
| Sodium                      | 26mg                       | 73mg                            |
|                             |                            |                                 |