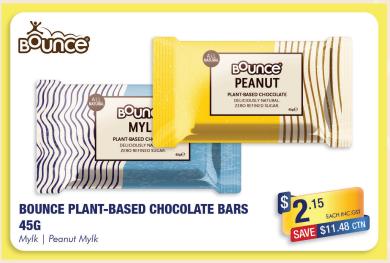

## **DELICIOUSLY NATURAL INDULGENCE**

Take your taste buds on a journey with our new, plant-based chocolate range. Using Bounce's premium, all natural mylk recipe, we have created silky smooth, melt in your mouth chocolate indulgence. With luxurious Côte d'Ivoire cacao beans swirled through creamy coconut milk, you can relax and enjoy chocolate-time without any dairy or refined sugar.