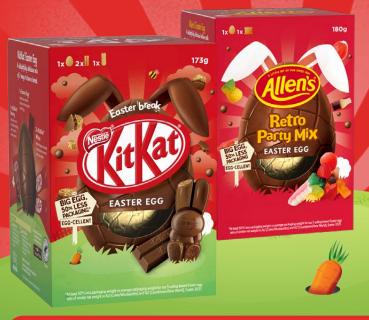

## BIG EGG, 50% LESS PACKAGING\*

HELLO EASTER FUN GOODBYE EXCESS PACKAGING

HAVE A HOPPING GOOD EASTER THIS
YEAR BY DOING YOUR BIT TO HELP
REDUCE PACKAGING MASTE.
A SMALL PACK MITH THE SAME
EASTER FUNCAN MAKE A BIG IMPACT.

LET'S ALL HOP INTO ACTION AND BE KINDER TO OUR PLANET THIS EASTER

ME

 Item
 Description
 Unit EAN
 Shipper EAN

 12501414
 KitKat Milk Chocolate Easter Egg Gift Box 173g
 9300605146198
 19300605146195

 12501408
 Allen's Party Mix Milk Chocolate Easter Egg 180g
 9300605146211
 19300605146218