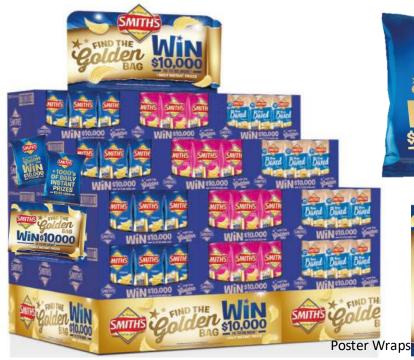

# **In Store Support**

# Disruptive POS to drive conversion in store

Adjuncts

Poster

| Code    | POS description                             | NSW | VIC | WA  | total |
|---------|---------------------------------------------|-----|-----|-----|-------|
| 5600450 | Smith's golden bag CP Large Header card x 5 | 200 | 200 | 100 | 500   |
| 5600451 | Smith's golden bag CP Small Header card x 5 | 280 | 280 | 140 | 700   |
| 5600452 | Smith's golden bag CP Weekender Poster x25  | 400 | 400 | 200 | 1000  |
| 5600453 | Smith's golden bag CP UPU Poster x 25       | 240 | 240 | 120 | 600   |
| 5600454 | Smith's golden bag CP Adjunct x10           | 120 | 120 | 60  | 300   |
| 5600455 | Smith's golden bag CP Adjunct 2 x 10        | 120 | 120 | 60  | 300   |
| 5600456 | Smith's golden bag CP Pallet Poster x 25    | 280 | 280 | 140 | 700   |

Poster for UPU