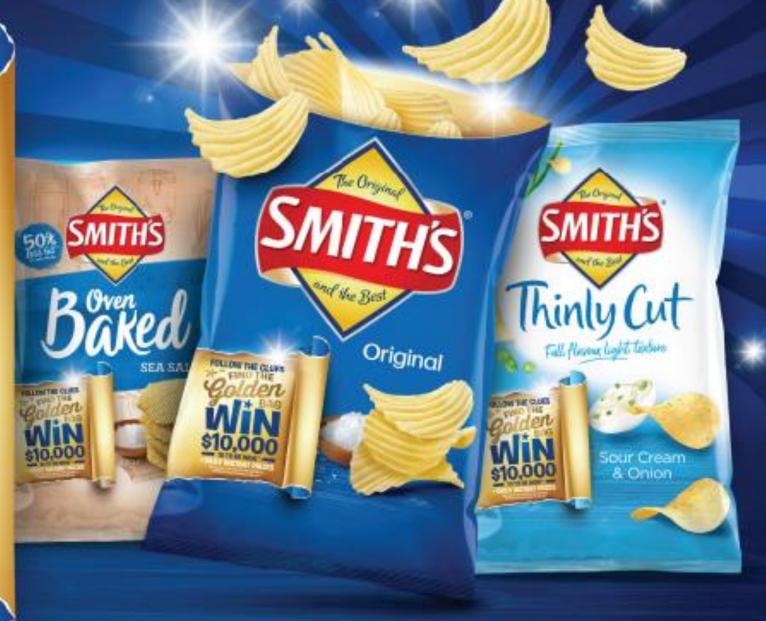

### Secondary/Instant Win Prizes

If you don't find a gold pack, don't worry! You could win up to 10 x \$100 instantly **Products included:** Smith's Crinkle, Thinly Cut, Baked in sharing and Smith's Crinkle in 45gr.