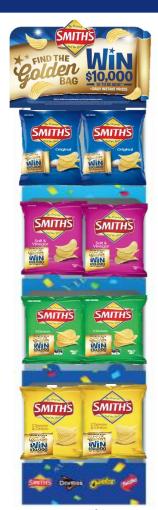

#### INTRODUCING – FIND THE SMITH'S GOLDEN BAG TO WIN!

After Smith's 90th Birthday celebration in 2021, we are bringing to life the biggest Smith's consumer promotion ever.

Smith's 'Gold Bag' On Pack promo, tested well with Shoppers, and we are looking to amplify this and turn it into the biggest activation of Smith's in 2022.

We will invite our consumers to be part of the hunt of the year, following the clues they will try to find the Smith's golden bags and get the chance to win \$10,000!

#### **Major Prizes**

10 x Smith's Gold Bags = \$10,000 each Find Gold & WIN \$10,000

### Secondary/Instant Win Prizes

If you don't find a gold pack, don't worry! You could win up to 10 x \$100 instantly **Products included:** Smith's Crinkle, Thinly Cut, Baked in sharing and Smith's Crinkle in 45gr.