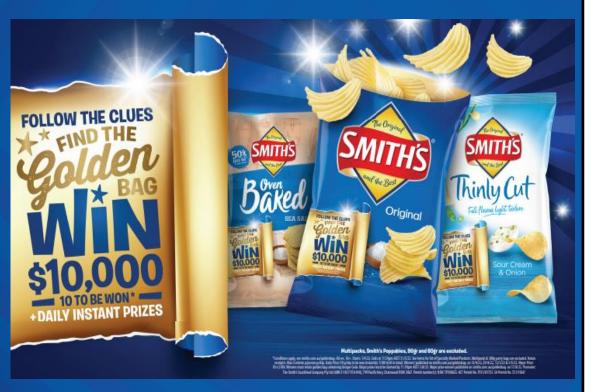

#### INTRODUCING – FIND THE SMITH'S GOLDEN BAG TO WIN!

After Smith's 90th Birthday celebration in 2021, we are bringing to life the biggest Smith's consumer promotion ever.

Smith's 'Gold Bag' On Pack promo, tested well with Shoppers, and we are looking to amplify this and turn it into the biggest activation of Smith's in 2022.

We will invite our consumers to be part of the hunt of the year, following the clues they will try to find the Smith's golden bags and get the chance to win \$10,000!

#### **Major Prizes**

10 x Smith's Gold Bags = \$10,000 each Find Gold & WIN \$10,000

### Secondary/Instant Win Prizes

If you don't find a gold pack, don't worry! You could win up to 10 x \$100 instantly **Products included:** Smith's Crinkle, Thinly Cut, Baked in sharing and Smith's Crinkle in 45gr.