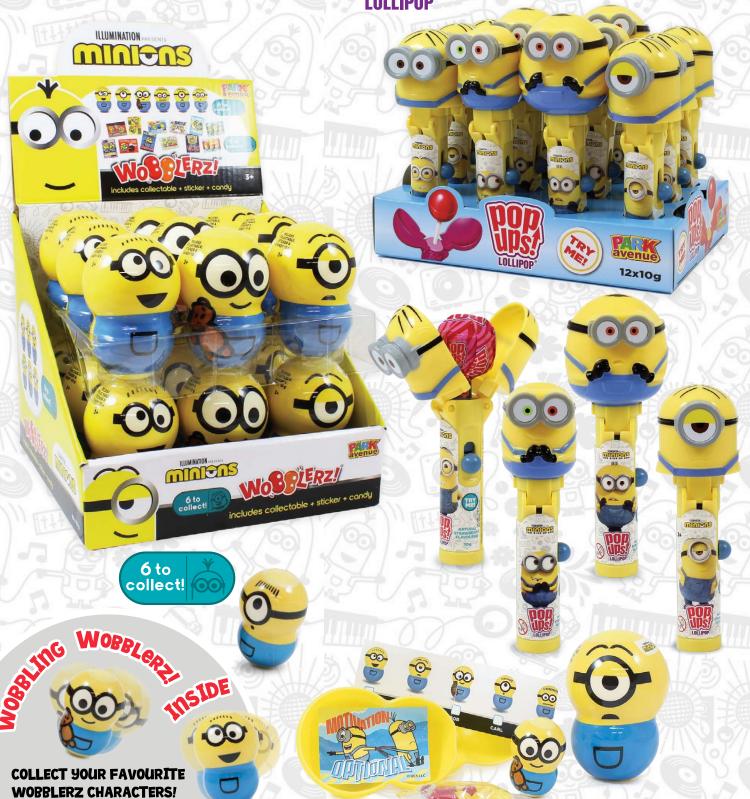

## WOS FRZI

| Product Description   | RRP    | Display | Product Barcode | Display Barcode |
|-----------------------|--------|---------|-----------------|-----------------|
| Minions Wobblerz 10 g | \$2.50 | 18      | 93567558        | 20000093567552  |
| Minions Pop Up 10 g   | \$2.50 | 12      | 9311096029242   | 19311096029249  |