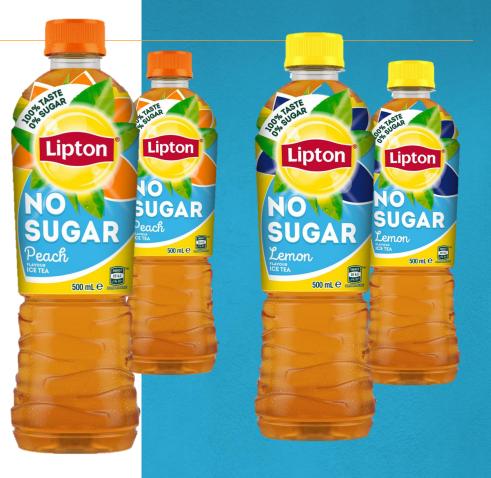

# **INTRODUCING NEW LIPTON NO SUGAR**

### Key Features:

- ✓ 100% great taste, 0% sugar
- No artificial colours
- $\checkmark$  No preservatives
- $\checkmark\,$  Made from real Lipton tea leaves
- $\checkmark\,$  Rainforest alliance certified tea



#### Key Benefits:

- ✓ Recruit new consumers seeking no sugar beverage offer
- ✓ Align with category shifts to providing zero/no sugar offers
- $\checkmark$  Dedicated media support to drive trial and awareness

#### **Dedicated Media Support:**

 ✓ \$1.5M media support to build awareness and drive trial of Lipton No Sugar



### **Market Leading Brand**

#### 500ml

- ✓ Peach (Black tea base)
- ✓ Lemon (Black tea base)

## **TREND TOWARD LOW/NO SUGAR OFFERS?**





Proven Track Record In Global Markets With No Sugar Offer