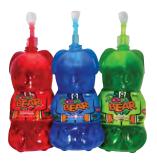

## ICE POPS® RANGE

FRUITY Ice 35ml GF Code: SHE332

ANIMAL Pops 35ml GF Code: SHE313

CHILLER 180ml GF Code: SHE302

KOOLA Bear 240ml GF Code: S98

**WOBBLI Jelly** Stix Bag GF Code: R12

**ANIMAl Pops Bag** 10 x 35ml GF Code: SHE410