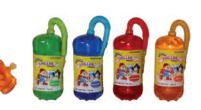

## ICE POPS® RANGE

FRUITY Ice 35ml GF Code: SHE332

ANIMAL Pops 35ml GF Code: SHE313

CHILLER 180ml GF Code: SHE302

KOOLA Bear 240ml GF Code: S98

**WOBBLI Jelly** Stix Bag GF Code: R12

**ANIMAl Pops Bag** 10 x 35ml GF Code: SHE410