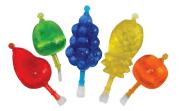

## ICE POPS® RANGE

FRUITY Ice 35ml GF Code: SHE332

ANIMAL Pops 35ml GF Code: SHE313

CHILLER 180ml GF Code: SHE302

KOOLA Bear 240ml GF Code: S98

**WOBBLI Jelly** Stix Bag GF Code: R12

**ANIMAl Pops Bag** 10 x 35ml GF Code: SHE410