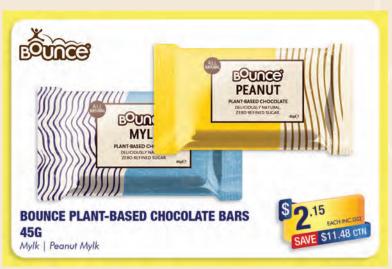

## **DELICIOUSLY NATURAL INDULGENCE**

Take your taste buds on a journey with our new, plant-based chocolate range. Using Bounce's premium, all natural mylk recipe, we have created silky smooth, melt in your mouth chocolate indulgence. With luxurious Côte d'Ivoire cacao beans swirled through creamy coconut milk, you can relax and enjoy chocolate-time without any dairy or refined sugar.