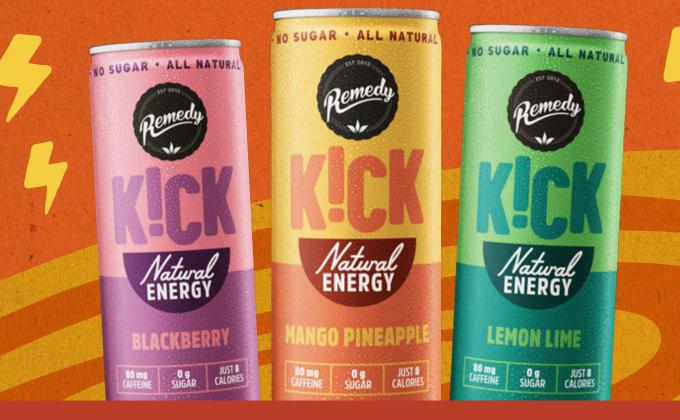

## OVER TOXIC ENERGY? SAME.

We know you're busy. That's why we've kept Remedy **K!CK** simple. It's a tasty, all natural, no sugar caffeine hit in a can.

- Australia's fave\* better for you drinks brand is shaking up energy drinks for good
- Priving new shoppers to your energy fridge with an all natural, no sugar and truly better for you energy offer
- High frequency, 65% of consumers would buy Remedy K!CK at least once a week<sup>^</sup>
- Low cannibalisation, 50% would buy Remedy K!CK in addition to current drinks<sup>^</sup>
- Available to order from September 2022

## ALL KICK, NO KK

**NO SUGAR** Still tasty

ALL NATURAL No nasties

**80MG CAFFEINE** Same as a cup of coffee

LOW IN CALORIES High in goodness

Range in the FRIDGE next to no sugar/low sugar single serve ENERGY DRINKS

250 mL

| DESCRIPTION                       | EAN           | UNIT<br>SIZE | UNITS<br>PER CTN |
|-----------------------------------|---------------|--------------|------------------|
| Remedy K!CK Mango Pineapple 250ML | 9350271002816 | 250ML        | 12               |
| Remedy K!CK Blackberry 250ML      | 9350271002809 | 250ML        | 12               |
| Remedy K!CK Lemon Lime 250ML      | 9350271003424 | 250ML        | 12               |