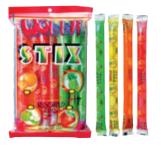

## **SNAP-STIX**

SNAP-STIX Sour Strawberry Bag GF Code: S66

SNAP-STIX Sour Blueberry Bag GF Code: S70

SNAP-STIX Sour Red Raspberry Bag GF Code: S68

SNAP-STIX Sour Blackcurrant Bag GF Code: S81

SNAP-STIX Sweet Pineapple Bag GF Code: S71

SNAP-STIX Sour Watermelon Bag GF Code: S75

SNAP-STIX Sour Grape Bag GF Code: S69

SNAP-STIX KA BLUEY Icepops 100 x 70ml Code: SHE307