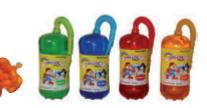

## ICE POPS® RANGE

FRUITY Ice 35ml GF Code: SHE332

ANIMAL Pops 35ml GF Code: SHE313

CHILLER 180ml GF Code: SHE302

KOOLA Bear 240ml GF Code: S98

WOBBLI Jelly Stix Bag GF Code: R12

ANIMAI Pops Bag 10 x 35ml GF Code: SHE410