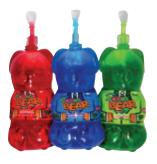

## ICE POPS® RANGE

FRUITY Ice 35ml GF Code: SHE332

ANIMAL Pops 35ml GF Code: SHE313

CHILLER 180ml GF Code: SHE302

KOOLA Bear 240ml GF Code: S98

WOBBLI Jelly Stix Bag GF Code: R12

ANIMAI Pops Bag 10 x 35ml GF Code: SHE410