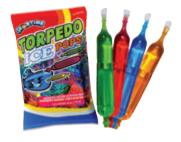

SNOWTIME Torpedo Pops Bag 50ml GF Code: SHE310

TNT Sour Ice Pops 90ml GF Code: S51

PUPS PUPS

KA-BLUEY Ice Pops 90ml GF Code: SHE306

KA-BLUEY Ice Pops Bag 10 x 90ml GF Code: SHE326

TNT Sour Jelly Stix 400g Code: R30