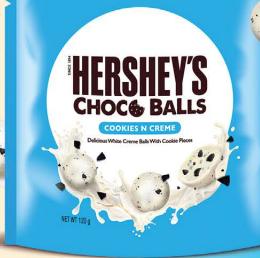

 Digital/Social campaign support

\*(IRI Aztec - MAT 29/01/23)
\*\* (IRI Aztec - MAT 29/01/23)

Delicious HERSHEY'S CHOCO
BALLS that explode your senses with
White Crème coating that are creamy and
melts in your mouth & Cookie Pieces that add a
bit of crunchiness you love.

## HERSHEY'S CHOC& BALLS

COOKIES N CRÈME

Digital/Social campaign support

 Enjoy crunchy chocolate cookies and smooth white chocolate, ideal for everyday snacking at home or office

| PRODUCT CODE | PRODUCT DESCRIPTION  | SIZE      | BARCODE        | OUTER BARCODE  | RRP    | SHELF LIFE |
|--------------|----------------------|-----------|----------------|----------------|--------|------------|
| 47228        | Reese's Minis        | 120g x 6  | 69428367244191 | 00034000470785 | \$5.00 | 360 days   |
| 47226        | Hershey's Choc Balls | 120g x 12 | 34000470754    | 16942836724198 | \$5.00 | 547 days   |