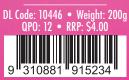

DL Code: 10328 • Weight: 226g QPO: 12 • RRP: \$4.90

DL Code: 10330 • Weight: 226g QPO: 12 • RRP: \$4.90

Darrell Lea Bullets Milk Choc Liquorice