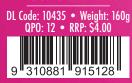

Life Savers Sherbert Fizz Stix Raspberry

Life Savers Sherbert Fizz Stix RaspberryLife Savers Sherbert Fizz Stix Tropical

DL Code: 10461 • Weight: 40g QPO: 24 • RRP: \$2.00 9 310881 915395

DL Code: 10462 • Weight: 40g QP0: 24 • RRP: \$2.00 9 310881 915418