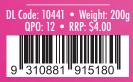

Life Savers Sherbert Fizz Stix Raspberry

Life Savers Sherbert Fizz Stix RaspberryLife Savers Sherbert Fizz Stix Tropical

DL Code: 10461 • Weight: 40g QPO: 24 • RRP: \$2.00 9 310881 915395

DL Code: 10462 • Weight: 40g QP0: 24 • RRP: \$2.00 9 310881 915418