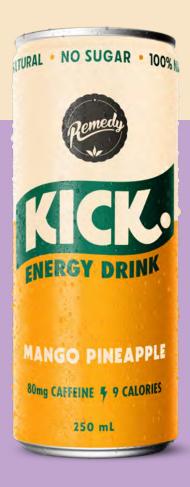

## NO SUGAR. 100% NATURAL.

A guilt-free caffeine kick to start the morning right, when deadlines are tight or you're staying up all night.

- Australia's fave\* better for you drinks brand is shaking up energy drinks for good
- Driving new shoppers to your energy fridge with an all natural, no sugar and truly better for you energy offer
- High frequency, 65% of consumers would buy Remedy K!CK at least once a week^
- Low cannibalisation, 50% would buy
  Remedy K!CK in addition to current drinks^

## 80mg caffeine (same as a cup of coffee)

## No Sugar

100% natural ingredients