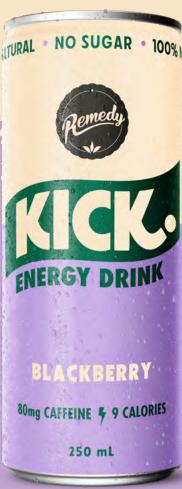

## NO SUGAR. 100% NATURAL.

A guilt-free caffeine kick to start the morning right, when deadlines are tight or you're staying up all night.

- Australia's fave\* better for you drinks brand is shaking up energy drinks for good
- Driving new shoppers to your energy fridge with an all natural, no sugar and truly better for you energy offer
- High frequency, 65% of consumers would buy Remedy K!CK at least once a week^
- Low cannibalisation, 50% would buy
  Remedy K!CK in addition to current drinks^

## 80mg caffeine (same as a cup of coffee)

## No Sugar

100% natural ingredients