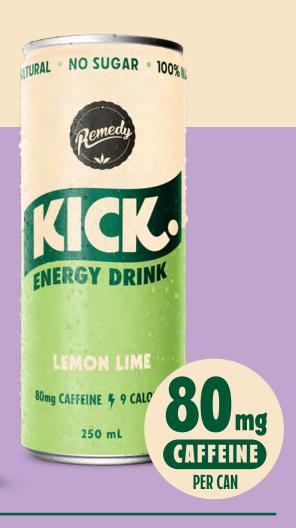

## NO SUGAR. 100% NATURAL.

A guilt-free caffeine kick to start the morning right, when deadlines are tight or you're staying up all night.

- Australia's fave\* better for you drinks brand is shaking up energy drinks for good
- Driving new shoppers to your energy fridge with an all natural, no sugar and truly better for you energy offer
- High frequency, 65% of consumers would buy Remedy K!CK at least once a week^
- Low cannibalisation, 50% would buy
  Remedy K!CK in addition to current drinks^

## 80mg caffeine (same as a cup of coffee)

## No Sugar

100% natural ingredients