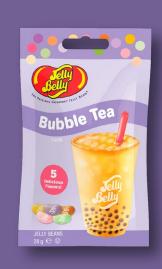

## NEW BUBBLE TEA

The flavour phenomenon sweeping the world can now be enjoyed in a convenient, shareable bean. Flavours include Taro, Mango, Matcha, Thai Milk & Strawberry Milk.

Jelly Belly
is famous for its
incredibly realistic
flavours utilising
natural colours, natural
flavours & real sugar.