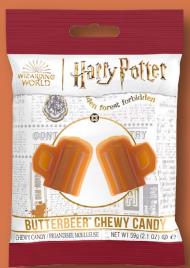

## **NEW BUTTERBEER**

Straight from the Three Broomsticks, the iconic flavour from the world of Harry Potter is now magically available in Jelly Bean & Chewy Candy form!