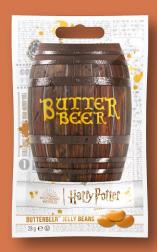

## **NEW BUTTERBEER**

Straight from the Three Broomsticks, the iconic flavour from the world of Harry Potter is now magically available in Jelly Bean & Chewy Candy form!