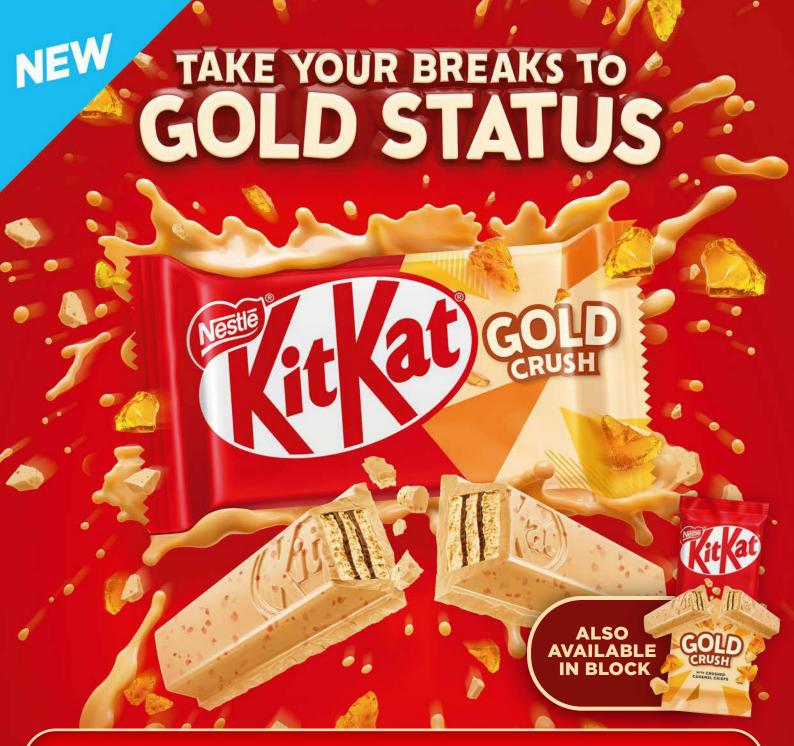

- Gold chocolate is the only choc type where consumers actually prefer inclusions over plain<sup>1</sup>
- Improvement on previously launched KITKAT Gold (2018) which continues to see strong repeat rates of 36.5% today<sup>2</sup>
- Gold Chocolate growing at +6.1% in MAT in Convenience channel<sup>3</sup>

1. Source: The Paradigm Shift - Base: Caramelised Chocolate Past 1 month, n=105, Feb 2023.

- MILKYBAR is the #1 white choc brand with +17.1% growth in MAT in Convenience.
- MILKYBAR Biscoff Bar leverages a strong brand partnership to drive appeal of MILKYBAR beyond the typical white choc audience.
- MILKYBAR excels in indulgence, while Biscoff pieces enhance the experience with a stronger delivery of the Biscoff product, balancing the sweetness of white choc.