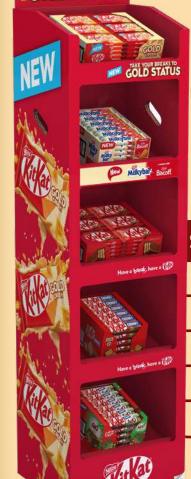

## ECATCHING POS TO

2024 KITKAT GOLD CRUSH

**WOBBLER** (in units)

POS CODE: 105744935

**2024 MILKYBAR BISCOFF WOBBLER** (in units) POS CODE: 105744937

VOLUME **SHELF** SKU 1ST KITKAT Gold Crush 1 Inner 2ND MILKYBAR Biscoff 1 Inner 3RD KITKAT 4 Finger 1 Inner 4TH KITKAT Chunky 1 Inner 5TH KITKAT Chunky Aero 1 Inner

> **IM 2024 KITKAT GOLD CRUSH SHROUD** POS CODE: 105744933

**2024 MILKYBAR BISCOFF CU HEADER CARD** POS CODE: 105744940

| SHELF | SKU                  | VOLUME  |
|-------|----------------------|---------|
| 1ST   | MILKYBAR Biscoff     | 6 Units |
| 2ND   | MILKYBAR             | 6 Units |
| 3RD   | KITKAT<br>Gold Crush | 6 Units |
| 4TH   | KITKAT 4 Finger      | 6 Units |