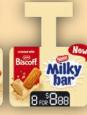

> **IM 2024 KITKAT GOLD CRUSH SHROUD** POS CODE: 105744933

**2024 MILKYBAR BISCOFF CU HEADER CARD** POS CODE: 105744940

| SHELF | SKU                  | VOLUME  |
|-------|----------------------|---------|
| 1ST   | MILKYBAR Biscoff     | 6 Units |
| 2ND   | MILKYBAR             | 6 Units |
| 3RD   | KITKAT<br>Gold Crush | 6 Units |
| 4TH   | KITKAT 4 Finger      | 6 Units |