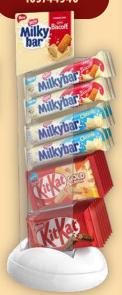

## ECATCHING POS TO

2024 KITKAT GOLD CRUSH

**WOBBLER** (in units)

POS CODE: 105744935

**2024 MILKYBAR BISCOFF WOBBLER** (in units) POS CODE: 105744937

VOLUME **SHELF** SKU 1ST KITKAT Gold Crush 1 Inner 2ND MILKYBAR Biscoff 1 Inner 3RD KITKAT 4 Finger 1 Inner 4TH KITKAT Chunky 1 Inner 5TH KITKAT Chunky Aero 1 Inner