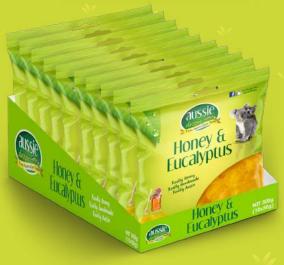

## BUY NOW READY FOR OUR CHANCE TO WIN \$50,000 HOLIDAY CONSUMER PROMOTION!

→ WWW.WINWITHAUSSIEDROPS.COM.AU

| Brand        | Product Description           | Product Inner Bar Code | Supplier Code | units per carton |
|--------------|-------------------------------|------------------------|---------------|------------------|
| Aussie Drops | Butter & Menthol 25g 60's x 8 | 9310974007587          | 2003          | 8                |
| Aussie Drops | Eucalyptus 25g 60's x 8       | 9310974006030          | 2013          | 8                |
| Aussie Drops | Euc & Honey 50g x 10          | 9310974010976          | 7500          | 12               |
| Aussie Drops | Eucalyptus 70g x 24           | 9310974000809          | 7506          | 8                |