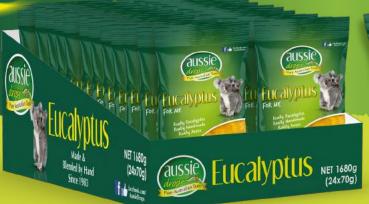

## BUY NOW READY FOR OUR CHANCE TO WIN \$50,000 HOLIDAY CONSUMER PROMOTION!

→ WWW.WINWITHAUSSIEDROPS.COM.AU

| Brand        | Product Description           | Product Inner Bar Code | Supplier Code | units per carton |
|--------------|-------------------------------|------------------------|---------------|------------------|
| Aussie Drops | Butter & Menthol 25g 60's x 8 | 9310974007587          | 2003          | 8                |
| Aussie Drops | Eucalyptus 25g 60's x 8       | 9310974006030          | 2013          | 8                |
| Aussie Drops | Euc & Honey 50g x 10          | 9310974010976          | 7500          | 12               |
| Aussie Drops | Eucalyptus 70g x 24           | 9310974000809          | 7506          | 8                |