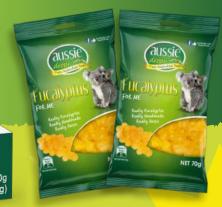

## BUY NOW READY FOR OUR CHANCE TO WIN \$50,000 HOLIDAY CONSUMER PROMOTION!

→ WWW.WINWITHAUSSIEDROPS.COM.AU

| Brand        | Product Description           | Product Inner Bar Code | Supplier Code | units per carton |
|--------------|-------------------------------|------------------------|---------------|------------------|
| Aussie Drops | Butter & Menthol 25g 60's x 8 | 9310974007587          | 2003          | 8                |
| Aussie Drops | Eucalyptus 25g 60's x 8       | 9310974006030          | 2013          | 8                |
| Aussie Drops | Euc & Honey 50g x 10          | 9310974010976          | 7500          | 12               |
| Aussie Drops | Eucalyptus 70g x 24           | 9310974000809          | 7506          | 8                |