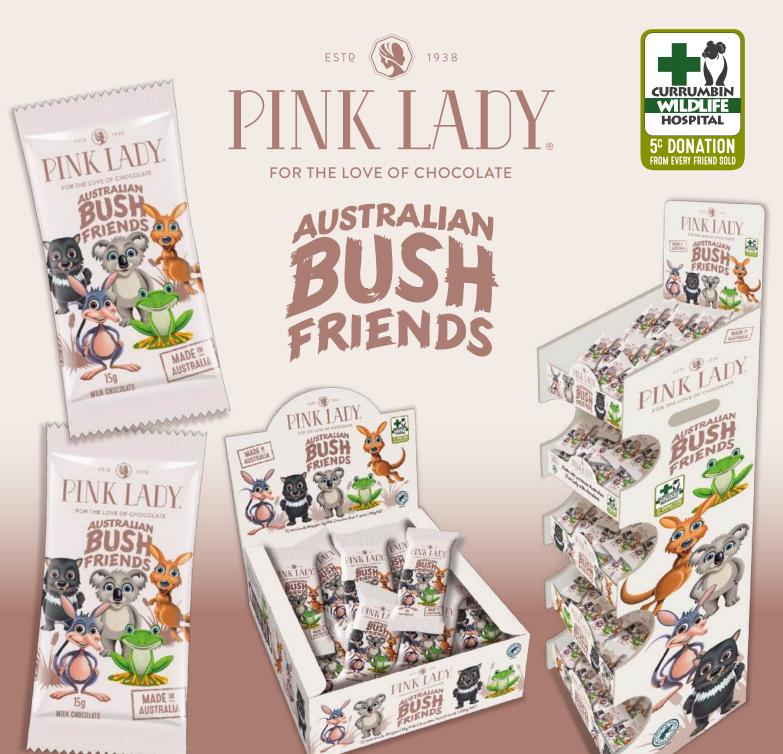

Fun NEW Packaging with all the Bush Friends!

**NEW Counter display!** 

Spark interest & BOOST sales with our playful NEW display!

## INVITE THE BUSH FRIENDS OVER FOR A TRUE AUSSIE TREAT!

Australian Bush Friends are made with premium Pink Lady superfine chocolate. At Pink Lady we take the time to make our chocolate to our own recipes using premium ingredients and the traditional conching method to produce a silky smooth, luscious chocolate that is truly decadent. Crafted in Melbourne.