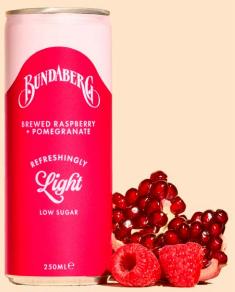

### RASPBERRY + POMEGRANATE

A TASTE THAT'S AS REFINED AS IT IS REFRESHING.

Tangy raspberries get a three-day brew for depth, while pomegranate adds a sophisticated twist. It's sweet, it's tart, and with less than 3g of sugar per serve, it's light on sugar, full on flavour.