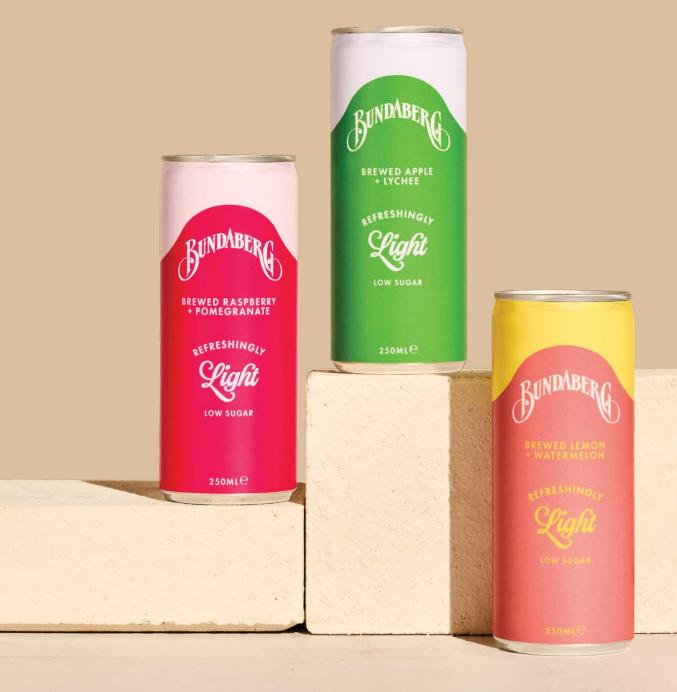

#### **REFRESHINGLY LIGHT**

### RASPBERRY + POMEGRANATE

A TASTE THAT'S AS REFINED AS IT IS REFRESHING.

Tangy raspberries get a three-day brew for depth, while pomegranate adds a sophisticated twist. It's sweet, it's tart, and with less than 3g of sugar per serve, it's light on sugar, full on flavour.

#### REFRESHINGLY LIGHT

#### **APPLE + LYCHEE**

A SIP OF SUMMER, ANY TIME OF YEAR.

Crisp apples get a three-day brew for richness, balanced by the aromatic sweetness of lychee. With less than 3g of sugar per serve, it's light on sugar, full on flavour.

### **LEMON + WATERMELON**

A BOLD TAKE ON CLASSIC LEMONADE.

Zesty lemons get a three-day brew to reach their full potential, while juicy watermelon brings a cooling twist. With less than 3g of sugar per serve, it's light on sugar, full on flavour.