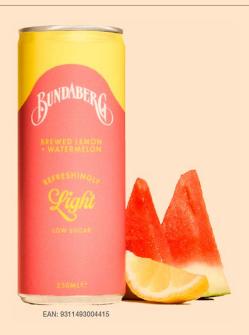

### **LEMON + WATERMELON**

A BOLD TAKE ON CLASSIC LEMONADE.

Zesty lemons get a three-day brew to reach their full potential, while juicy watermelon brings a cooling twist. With less than 3g of sugar per serve, it's light on sugar, full on flavour.