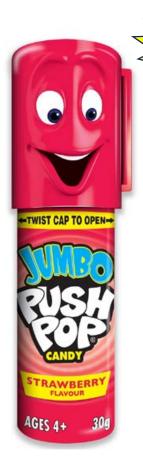

#### **PROMO DETAILS:**

PERIOD: 31st March - 14th April. Get in QUICK Push Pop 24 x 18 = EXTRA 10% Ring Pop 24 x 16 = EXTRA 10%

**Big Baby Pop 12 x 16 = EXTRA 10%** 

Jumbo Push Pop 18 x 20 = EXTRA 10%

Triple Power Push Pop 16 x 12 = EXTRA 7%

# **NOW 4** AMAZING Flavours to choose from!

**Strawberry** 

NEW Grape!

Blue Raspberry

**Berry Blast** 

**Enjoy Some Now.... Save the rest for later.**